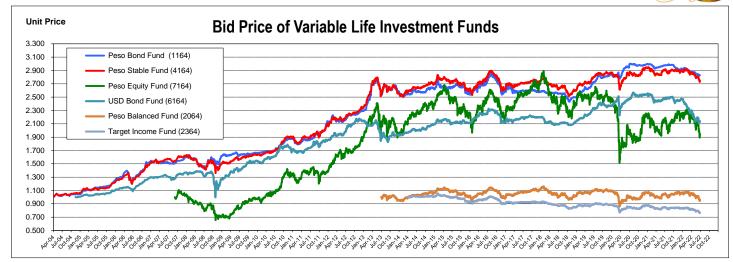

|                                                       | ABSOLUTE RETURNS (NOT ANNUALIZED) |             |               |             |                 |           |
|-------------------------------------------------------|-----------------------------------|-------------|---------------|-------------|-----------------|-----------|
|                                                       | Peso Bond                         | Peso Stable | Peso Balanced | Peso Equity | Target Income * | USD Bond  |
| Last 3 Months<br>(From Aug 02, 2022 to Nov 02, 2022)  | #N/A                              | #N/A        | #N/A          | #N/A        | #N/A            | #N/A      |
| Year-To-Date<br>(From Dec 31, 2021 to Nov 02, 2022)   | #N/A                              | #N/A        | #N/A          | #N/A        | #N/A            | #N/A      |
| Last 12 Months<br>(From Nov 02, 2021 to Nov 02, 2022) | #N/A                              | #N/A        | #N/A          | #N/A        | #N/A            | #N/A      |
| Last 3 Years<br>(From Nov 03, 2019 to Nov 02, 2022)   | #N/A                              | #N/A        | #N/A          | #N/A        | #N/A            | #N/A      |
| Last 5 Years<br>(From Nov 02, 2017 to Nov 02, 2022)   | #N/A                              | #N/A        | n.a           | #N/A        | n.a             | #N/A      |
| Since Inception of Fund                               | #N/A                              | #N/A        | #N/A          | #N/A        | #N/A            | #N/A      |
|                                                       |                                   |             |               |             |                 |           |
| Since Inception of Fund (Annualized)                  | #N/A                              | #N/A        | #N/A          | #N/A        | #N/A            | #N/A      |
| Date of Inception                                     | 01-Apr-04                         | 01-Apr-04   | 01-Jul-13     | 04-Sep-07   | 07-Apr-14       | 16-Nov-04 |
| Unit Bid Price as at Nov 02, 2022                     | 2.769                             | 2.713       | 0.955         | 1.971       | 0.754           | 1.956     |
| Unit Bid Price as at Oct 26, 2022                     | 2.766                             | 2.701       | 0.944         | 1.937       | 0.750           | 1.926     |