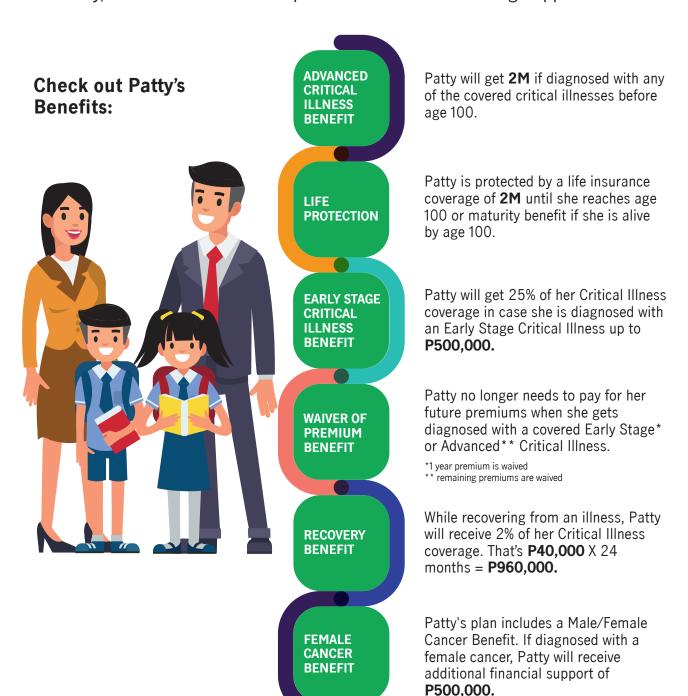

### HealthFlex Cancer + (Cancer + Elderly and Other Critical Illnesses) Bundle

See this sample illustration on the benefits you can enjoy with the HealthFlex Cancer + bundle:

Patty is a 45-year old executive in an established firm who wants to prioritize her health so she can spend more time with her family. She decided to put her hard-earned money on a HealthFlex Cancer + plan for **P35,811.73** per month for 5 years with **P2,000,000** coverage in order to safeguard her health and wellness. This way, her children's future is protected in case something happens to her.