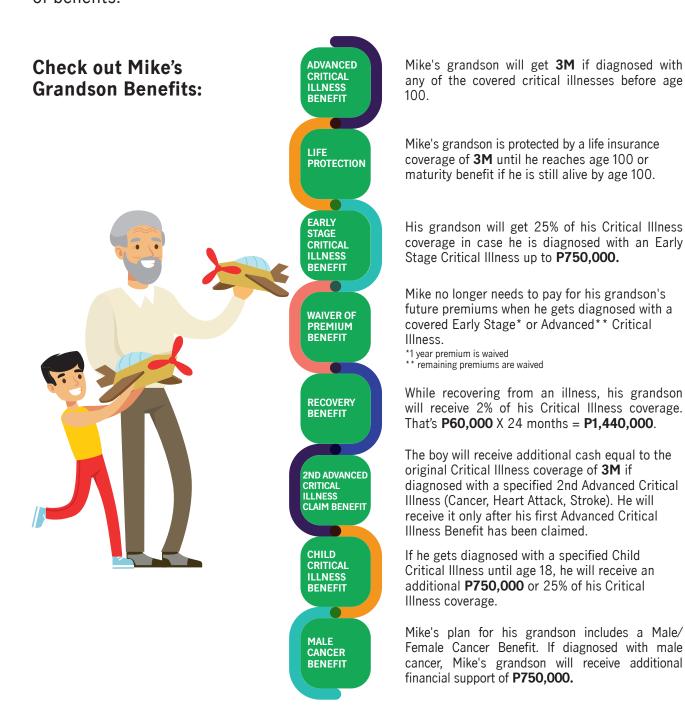

### See this sample illustration on the benefits you can enjoy with the HealthFlex 3CI + bundle:

Mike is an established Director of Operations for a successful retail company who dotes on his only grandson. At age 60 and about ready to retire, he wants to gift his 5-year old grandson a health plan that will shield him and his family from unexpected medical expenses. He opted for the HealthFlex 3Cl + plan for **P316,181.53** annually for 5 years and will get up to a total of **9.6M** worth of benefits.