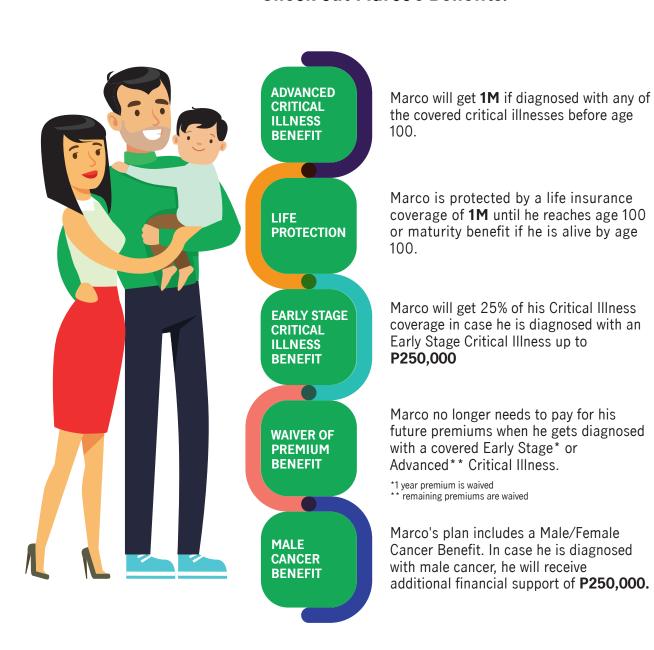

#### HealthFlex 3CI (Cancer, Heart Attack, Stroke) Bundle

See this sample illustration on the benefits you can enjoy with the HealthFlex 3Cl bundle:

Meet Marco, a 30-year old Supervisor and a young father, who wants to prioritize his health so he can continue to provide for his family. In order to secure his family's future, he decided to get a HealthFlex 3Cl plan. He is paying **P49,675.37** per year for 10 years with **P1,000,000** coverage.

#### **Check out Marco's Benefits:**