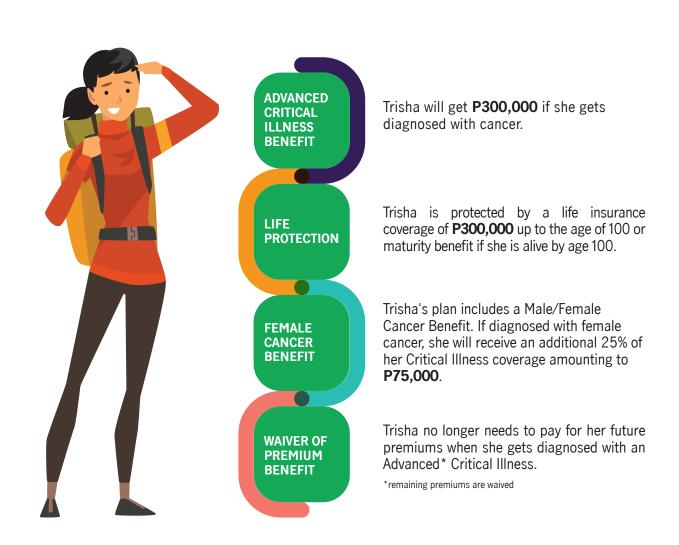

### See this sample illustration on the benefits you can enjoy with the HealthFlex Cancer bundle:

This is Trisha, a 25-year-old sales associate who loves to go on weekend hikes and is a passionate runner. Despite enjoying an active and healthy lifestyle, she worries that she can still get sick at any time. With a budget in mind, she was happy to sign up on a HealthFlex Cancer plan with a **P300,000** coverage that allows her an affordable monthly payment of just **P3,400.91** for 5 years.

#### **Check out Trisha's Benefits:**