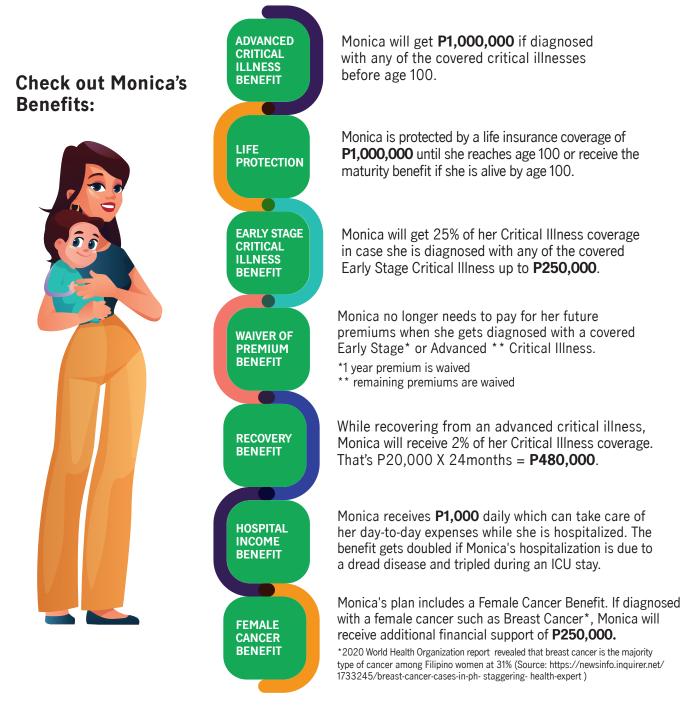

#### See this sample illustration on the benefits you can enjoy:

Meet Monica, a 30-year old entrepreneur and a single parent. Her business is doing well but, she's worried she might get critically sick at any time and be unable to provide for her son. She wants to make sure that her son will be financially secure in case this happens.

To secure her son's future, she decides to get a HealthFlex 3CI+ plan. For **P1,000,000** worth of coverage, she pays **P67,300** per year or just **P185** per day for 10 years.

## HealthFlex 3Cl+ provides you with:

| Advanced Critical Illness Benefit                          | Provides 100% of your critical illness benefit if insured is diagnosed with any of the specified Advanced Critical illnesses (Cancer, Heart Attack, Stroke + 57 Elderly and Other Critical Illnesses). |
|------------------------------------------------------------|--------------------------------------------------------------------------------------------------------------------------------------------------------------------------------------------------------|
| Waiver of Premium Benefit                                  | Exempts you from paying your premiums when insured is diagnosed with a covered early stage or advanced critical illness.                                                                               |
| Payor's Benefit (available only in 5-Pay and 10-Pay modes) | Waives premium upon death or disability of the payor.<br>Applicable for insured 0 - 15 years old only                                                                                                  |

Flex some more to build a stronger health coverage. Extend your range with these life-saving benefits:

| Early Stage Critical Illness Benefit                                  | Advances 25% of your first Advanced Critical Illness Benefit when insured is diagnosed with any of the specified early stage critical illnesses (44 Illnesses). |
|-----------------------------------------------------------------------|-----------------------------------------------------------------------------------------------------------------------------------------------------------------|
| Recovery Benefit                                                      | Provides a monthly allowance when insured is diagnosed with a covered advanced critical illness.                                                                |
| Hospital Income Benefit<br>(available in 5-Pay and 10-Pay modes)      | Provides a daily allowance for hospital confinement to help pay for medical expenses and doctor's fees.                                                         |
| Male Cancer or Female Cancer Benefit<br>(4 Male / 6 Female Illnesses) | Provides additional benefit equal to 25% of Face Amount when insured is diagnosed with any of the specified male or female cancer.                              |