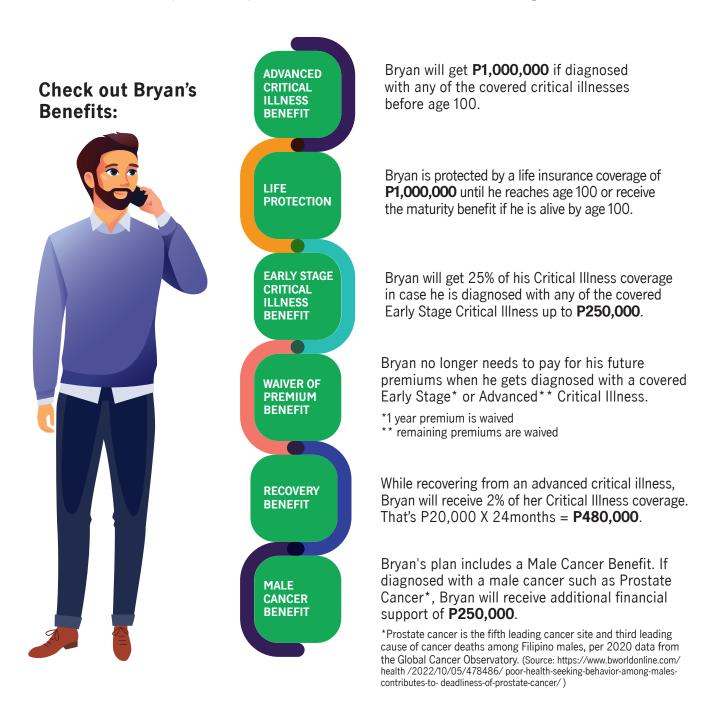

#### See this sample illustration on the benefits you can enjoy:

Meet Bryan, a 26-year old marketing officer with a passion to climb the corporate ladder. He juggles his passion for sports and travel while working hard to achieve his dreams. With his busy lifestyle, he worries that he can get critically sick such as experiencing a heart attack at any time. He wants a comprehensive health plan to make him feel secure. For just **P71/day** or **P25,950/year**, he gets a HealthFlex 3CI+ plan that provides him **P1,000,000** in coverage.

## HealthFlex 3Cl+ provides you with:

| Advanced Critical Illness Benefit                          | Provides 100% of your critical illness benefit if insured is diagnosed with any of the specified Advanced Critical illnesses (Cancer, Heart Attack, Stroke + 57 Elderly and Other Critical Illnesses). |
|------------------------------------------------------------|--------------------------------------------------------------------------------------------------------------------------------------------------------------------------------------------------------|
| Waiver of Premium Benefit                                  | Exempts you from paying your premiums when insured is diagnosed with a covered early stage or advanced critical illness.                                                                               |
| Payor's Benefit (available only in 5-Pay and 10-Pay modes) | Waives premium upon death or disability of the payor.<br>Applicable for insured 0 - 15 years old only                                                                                                  |

Flex some more to build a stronger health coverage. Extend your range with these life-saving benefits:

| Early Stage Critical Illness Benefit                                  | Advances 25% of your first Advanced Critical Illness Benefit when insured is diagnosed with any of the specified early stage critical illnesses (44 Illnesses). |
|-----------------------------------------------------------------------|-----------------------------------------------------------------------------------------------------------------------------------------------------------------|
| Recovery Benefit                                                      | Provides a monthly allowance when insured is diagnosed with a covered advanced critical illness.                                                                |
| Hospital Income Benefit<br>(available in 5-Pay and 10-Pay modes)      | Provides a daily allowance for hospital confinement to help pay for medical expenses and doctor's fees.                                                         |
| Male Cancer or Female Cancer Benefit<br>(4 Male / 6 Female Illnesses) | Provides additional benefit equal to 25% of Face Amount when insured is diagnosed with any of the specified male or female cancer.                              |