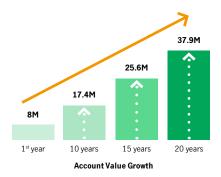

Here's how paying Php 8M can support your plans to future-proof your business.

- ✓ Life protection of Php 12M
- Additional accident insurance coverage of Php 12M
- Php 140k Start-up Bonus (using 1.75% bonus rate) to give you an extra push!